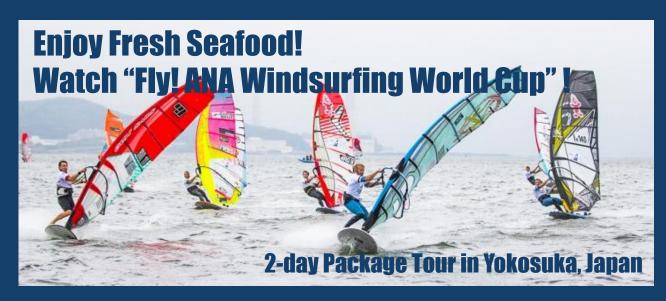

| Date     | May 14-15 or May 15-16, 2018 (dates fixed)                                                                                                                                                                                                                                                                                                                                                                                                                            |
|----------|-----------------------------------------------------------------------------------------------------------------------------------------------------------------------------------------------------------------------------------------------------------------------------------------------------------------------------------------------------------------------------------------------------------------------------------------------------------------------|
| Location | Yokosuka, Kanagawa Prefecture                                                                                                                                                                                                                                                                                                                                                                                                                                         |
| Schedule | [Day 1] Tokyo (9:00)> Move to Yokosuka by coach> Verny Commemorative Museum (Japan Heritage "Former Yokosuka Arsenal's Steam Hammers" on display)> Yokosuka Port Cruise (50 min.)> Sushi Lunch> Sarushima Island (guided walk)> Dobuita Dori Shopping Alley> Hotel in Yokosuka (16:45)> Stay overnight  [Day 2] Hotel in Yokosuka (7:50)> Misaki Fish Market> Urari Fish Store> Watch "Fly! ANA Windsurfing World Cup"> Tokyo (16:00)  *The order of visits may vary. |
| Price    | Ask DMC Japan                                                                                                                                                                                                                                                                                                                                                                                                                                                         |
| Includes | accommodation (1 night at Mercure Hotel Yokosuka, breakfast included) / chartered coach / English speaking guide / lunch for the day 1 / admission fee for Sarushima Island / Cruise fee  *No lunch included for the day 2.  *Admission free for Fly! ANA Windsurfing World Cup                                                                                                                                                                                       |