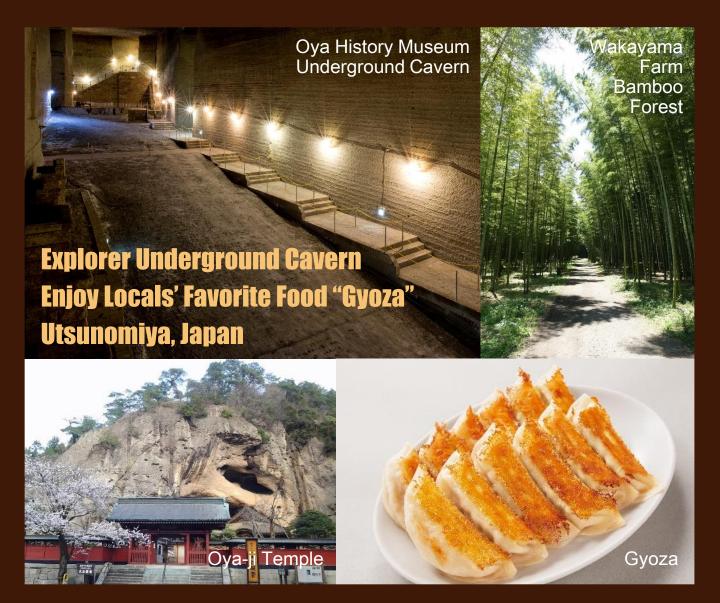

## 1-Day Model Itinerary

| Location        | Utsunomiya, Tochigi Prefecture                                                                                                                                                           |
|-----------------|------------------------------------------------------------------------------------------------------------------------------------------------------------------------------------------|
| Season to visit | April to September                                                                                                                                                                       |
| Itinerary       | Utsunomiya Station (9:00) The Oya History Museum (90 min.) The Oya Landscape Park (20 min.) Oya-ji Temple (30 min.) Gyoza Lunch Wakayama Farm (bamboo forest) Utsunomiya Station (15:30) |
| Price           | Ask DMC Japan                                                                                                                                                                            |