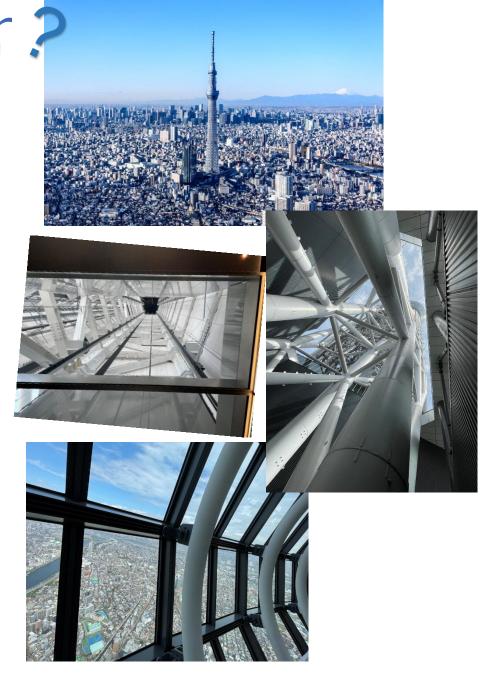

## Skytree Secret Tour 3

Boasting a height of 634m, making it the **world's highest** standalone communication tower, Tokyo Skytree is a major symbol of Tokyo. The 350m and 450m high observatory deck offers a **panoramic view** of the entire city and on a sunny day, the Mt. Fuji is also visible from the observatory.

Simply visiting the observatory is already fascinating but add a little more **adventure** and **knowledge** to the experience.

Join the **Skytree Secret Tour** to reveal the secret of the Skytree.

The highlight of the tour is the special entrance to the **OFF LIMITS** zone, "Nishikanae".

Why was it built in the place it stands? How did they manage to construct it? How is it strongly related to Japanese temple design? The tour guided by a **private professional staff** will give answers to all the question you have.