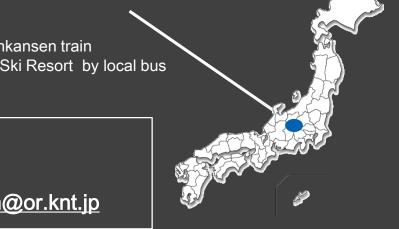

## Shigakogen, Nagano

from Tokyo 1.5 hours Tokyo -> Nagano by Shinkansen train 1.5 hours Nagano -> Shiga Kogen Ski Resort by local bus

Booking or Inquiry:

DMCJapan <u>dmcjapan@or.knt.jp</u>