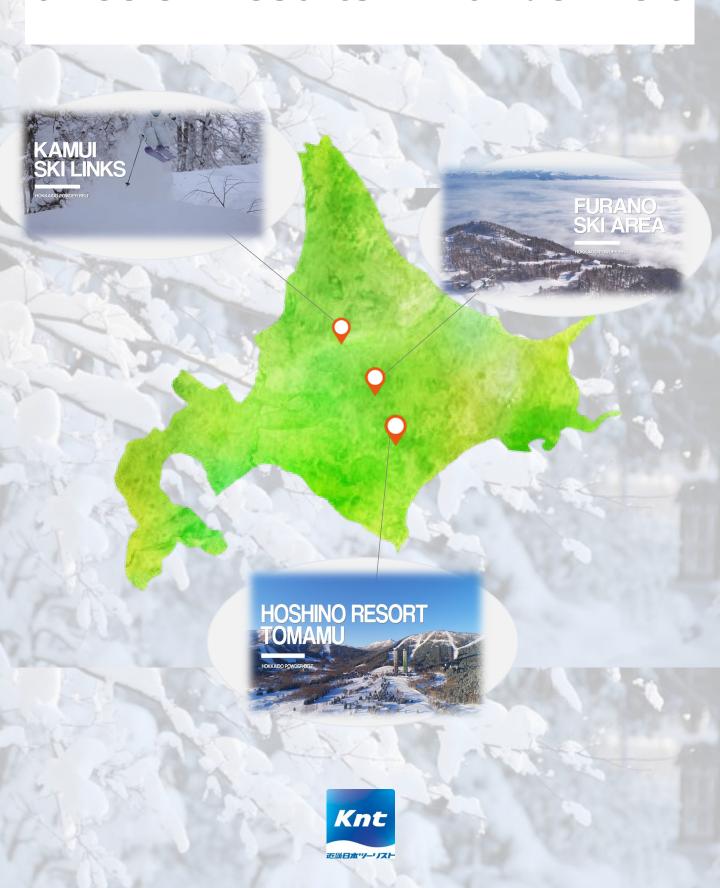

# Optional tours around three ski resorts in Powder Belt



## **Optional Tours**

#### 1 Half day excursion of Shikisai-no-Oka and BBQ

♦OPERATION DATE:

1/17, 1/24, 1/31, 2/7, 2/14, 2/21

**♦TOUR FARE:** ¥15,000

**♦TOUR HIGHLIGHT:** 

·Enjoy winter activities in Hokkaido

·Taste local ingredients

**♦TOUR INCLUDES:** 

Experience fee, lunch(BBQ), chartered bus

| Itinerary |                                         |  |
|-----------|-----------------------------------------|--|
| 9:30      | Meet at Furano                          |  |
| 10:30     | Shikisai-no-Oka (Snowmobile experience) |  |
| 12:00     | BBQ on snow                             |  |
| 13.30     | Going back to the Furano                |  |

#### 2 Half day excursion of Winery and BBQ

**OPERATION DATE:** 

1/19, 1/26, 2/2, 2/9, 2/16

**♦TOUR FARE**: ¥15,000

**♦TOUR HIGHLIGH