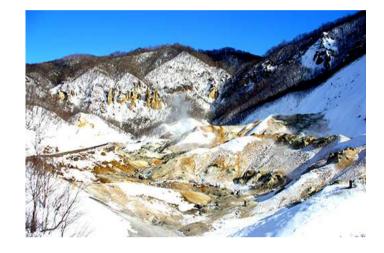

## 5-Day Hokkaido Winter Tour

Noboribetsu – Niseko – Sapporo

Arrive at New Chitose Airport Transfer to Noboribetsu, visiting Noboribetsu Date Jidaimura theme park and Jigokudani (Hell Valley)

Accommodation in Noboribetsu