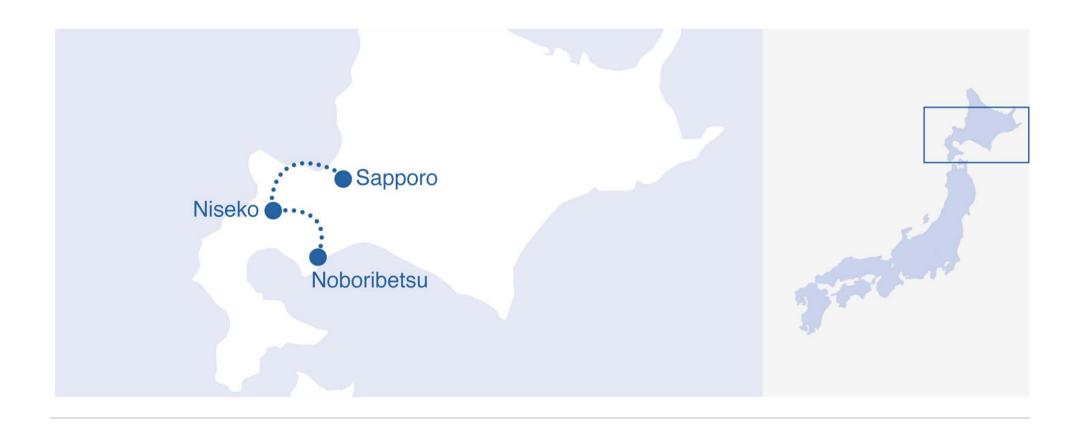

## 5-Day Hokkaido Winter Tour

Noboribetsu – Niseko – Sapporo

Arrive at New Chitose Airport Transfer to Noboribetsu, visiting Noboribetsu Date Jidaimura theme park and Jigokudani (Hell Valley)

Accommodation in Noboribetsu

Transfer to Niseko and enjoy winter activities (skiing, snowboarding, etc.)

Accommodation in Niseko

Day 2

Day

3

Day

4

Day

5

Day

1

Transfer to Sapporo via Otaru Tour of Otaru, visiting the Bank of Japan Otaru Museum, Otaru Canal, and the Kitaichi Glass area

Accommodation in Sapporo for 2 nights

Tour of Sapporo, visiting Shiroi Koibito Park, Sapporo Crab Market, Sapporo Clock Tower, and Odori Park

Departure from Sapporo Transfer to New Chitose Airport